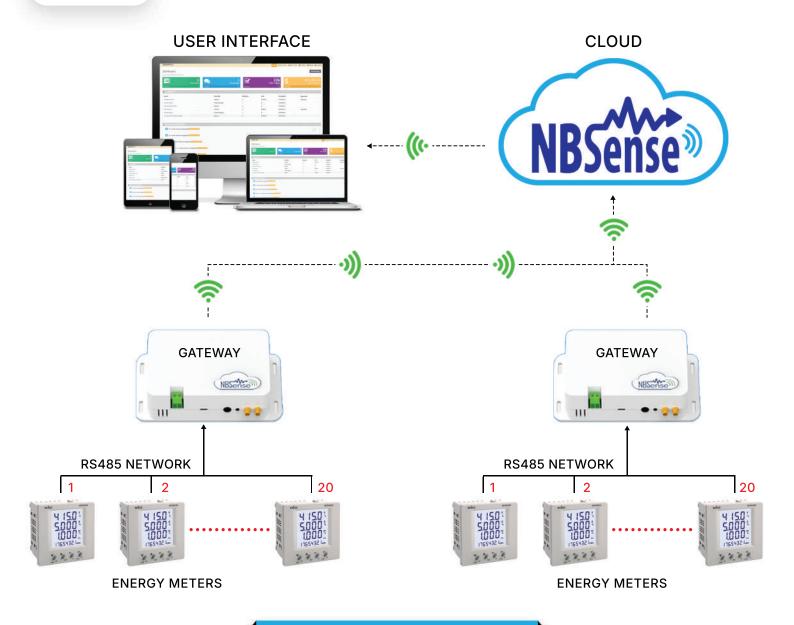

# **NBSense 01-Energy Monitoring System**

# **Software Features**

- ✓ Access to smart Web-Dashboard
- ✓ Daily, Monthly, Yearly Data Trends
- ✓ Power (Active, Apparent, Reactive), Current Voltage (Line and Phase), Energy, Demand
- ✓ Power Quality Monitoring (PF, THD)
- ✓ Energy Sources and Distributions Mapping
- ✓ Analysis Customized Selection of Time Period

- ✓ M&V Tool- For quick count of savings
- ✓ Data can export in XLS, CSV, PDF, JPG & PNG Format.
- ✓ Alarm Setup- Can set alarm of any parameter. with Web notifications, Email and SMS
- ✓ Comparison- consumption wise quick comparisons
- ✓ ECM Suggestions (Optional)
- ✓ ECM Verification (Optional)