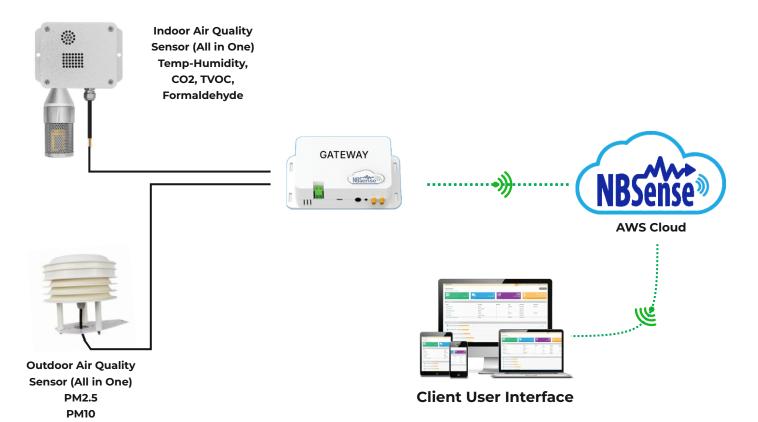

# **NBSense 4.1 - Air Quality Monitoring System**

### (Indoor & Outdoor)

# **Software Features**

- Access to Smart Web-Dashboard
- Daily, Weekly, Monthly, Yearly Data Trends
- · Temp-Humidity, CO2, TVOC, Formaldehyde, PM2.5, PM10
- Analysis Customized Selection of Time Period
- Data can export in XLS, CSV, PDF, JPG & PNG Format.
- Alarm Setup Can set alarm of any parameter. with Web notifications, Email, SMS & Whatsapp.