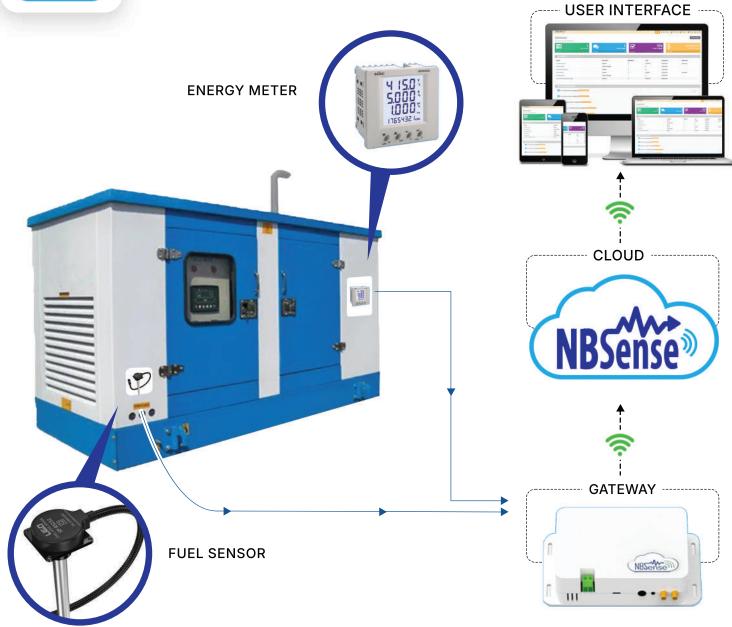

# **NBSense 03-DG Monitoring**

# **Software Features**

- ✓ Access to smart Web-Dashboard
- ✓ Daily, Monthly, Yearly Data Trends
- ✓ Fuel level and consumption Monitoring
- ✓ Energy Generation Report
- Power (Active, Apparent, Reactive), Current

  ✓ Voltage (Line and Phase), Power Quality

- ✓ Specific Fuel Consumption (kWh/Liter)
- ✓ Analysis Customized Selection of Time Period
- ✓ Multiple DG Monitoring
- ✓ Alarm Setup- Can set alarm of any parameter with Web notifications, Email and SMS
- ✓ Data export in XLS, CSV, PDF, JPG & PNG Format