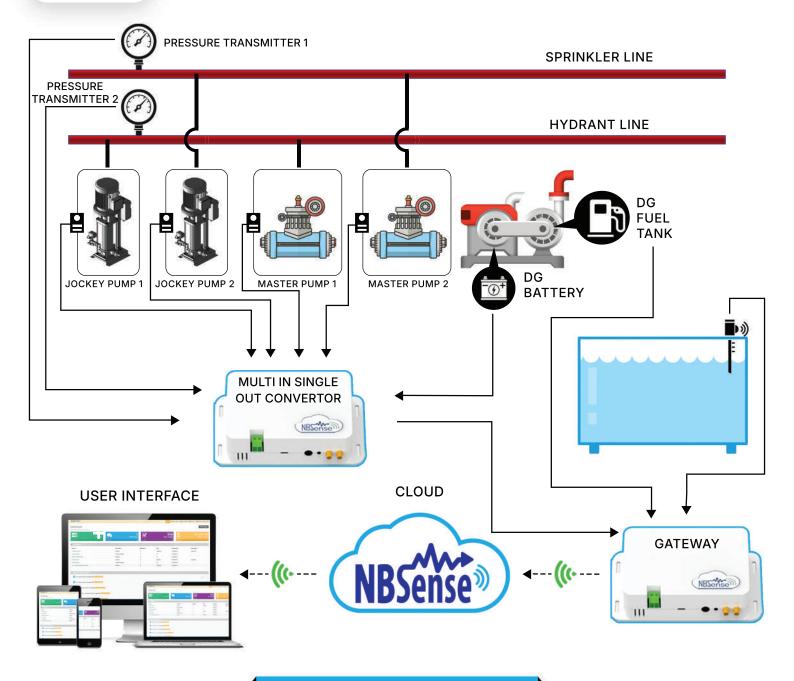

### NBSense 5.1 Fire-Fghting Hydrant System Monitoring

# **Software Features**

- ✓ Individual Pumps (All Jockey, Masters, Diesel Pumps Live status Condition)
- ✓ Hydrant pressure real time and historical monitoring
- ✓ Diesel Pump Fuel level and Battery Status
- ✓ All Parameters Alerts on SMS and Email

- ✓ Pump on off operation status
- ✓ Fire Tank water level monitoring
- ✓ Hydrant and Sprinkler Leakage Quantity & Reports

- sales@nbri.in
- www.nbsense.com
- +91-9653440306

- OFFICES

  Mumbai, Pune,
  Chennai, Vadodara
  Kolkata, Delhi, Baddi (HP)
- INTERNATIONAL Doha (Qatar) Riyadh (Saudi Arabia)