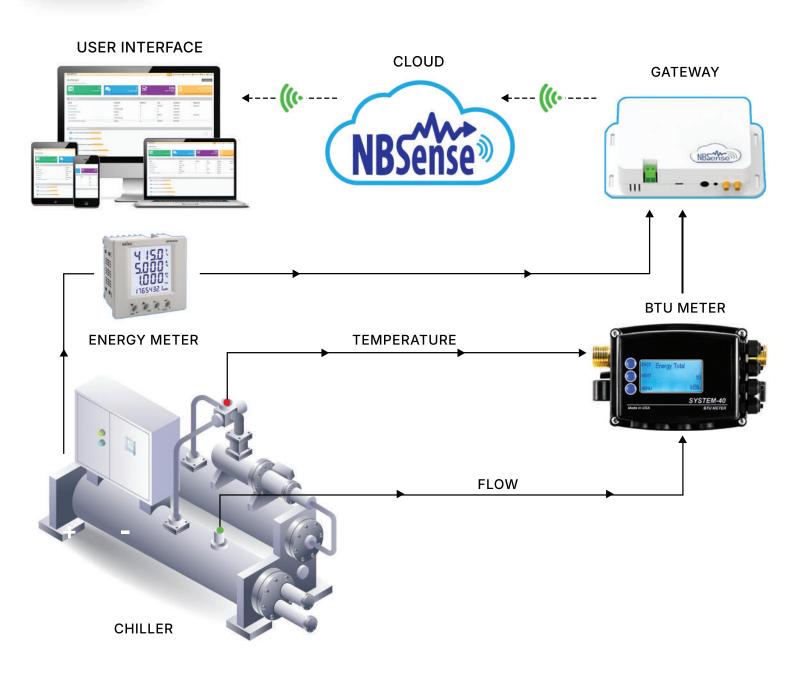

# **Software Features**

- ✓ Supply Water Temp
- ✓ Chilled Water Flow
- ✓ Power Drawn by Chiller

- ✓ Return Water Temprature
- ✓ Cooling Effect (TR) and Loading Percentage (%)
- ✓ Specific Power Consumption (ikW/TR)

- sales@nbri.in
- www.nbsense.com
- +91-9653440306

- OFFICES

  Mumbai, Pune,
  Chennai, Vadodara
  Kolkata, Delhi, Baddi (HP)
- ▼ INTERNATIONAL Doha (Qatar) Riyadh (Saudi Arabia)