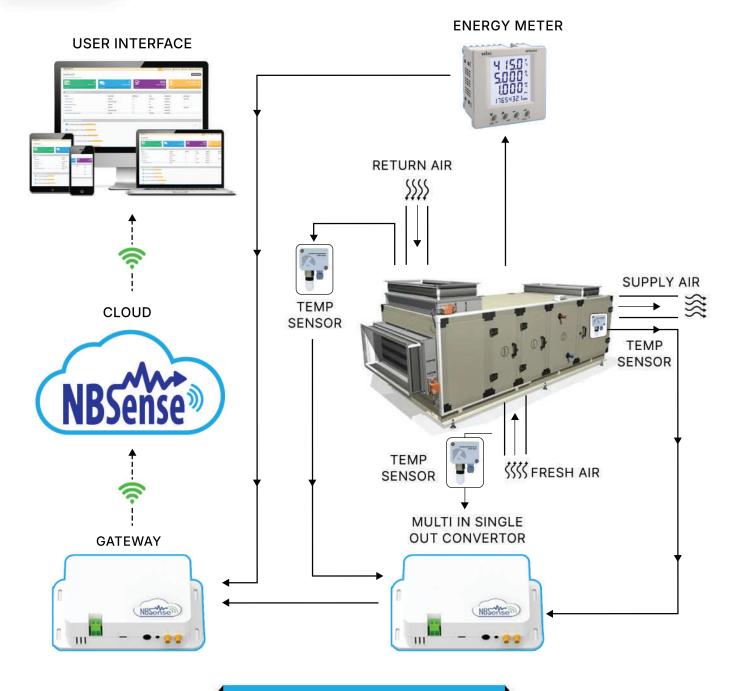

### **HVAC 7.3 DEx Monitoring System**

# **Software Features**

- ✓ Suction and Dishcharge Pressure (Realtime and Historical Trends)
- ✓ Power Drawn

- ✓ Supply, Return and fresh Air Temp and Humidity
- ✓ Operational Time and off time details

- sales@nbri.in
- www.nbsense.com
- +91-9653440306

- OFFICES Mumbai, Pune, Chennai, Vadodara Kolkata, Delhi, Baddi (HP)
- INTERNATIONAL Doha (Qatar) Riyadh (Saudi Arabia)