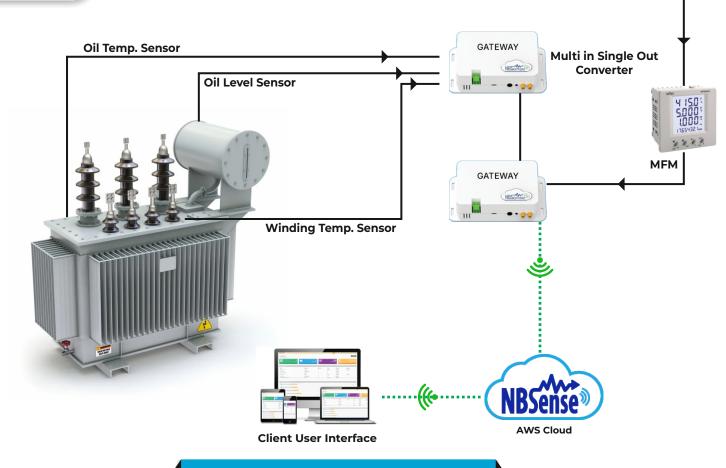

# **NBSense 11 - Transformer Monitoring System**

# **Software Features**

- Access to Smart Web-Dashboard
- Daily, Weekly, Monthly, Yearly Data Trends
- Winding & Oil Temp., Oil Level, Electrical Permeters (Loading, Active- Apparent Power, PF, THD, Energy.)
- Analysis Customized Selection of Time Period
- Data can export in XLS, CSV, PDF, JPG & PNG Format.
- Alarm Setup Can set alarm of any parameter.
   with Web notifications, Email, SMS & Whatsapp.