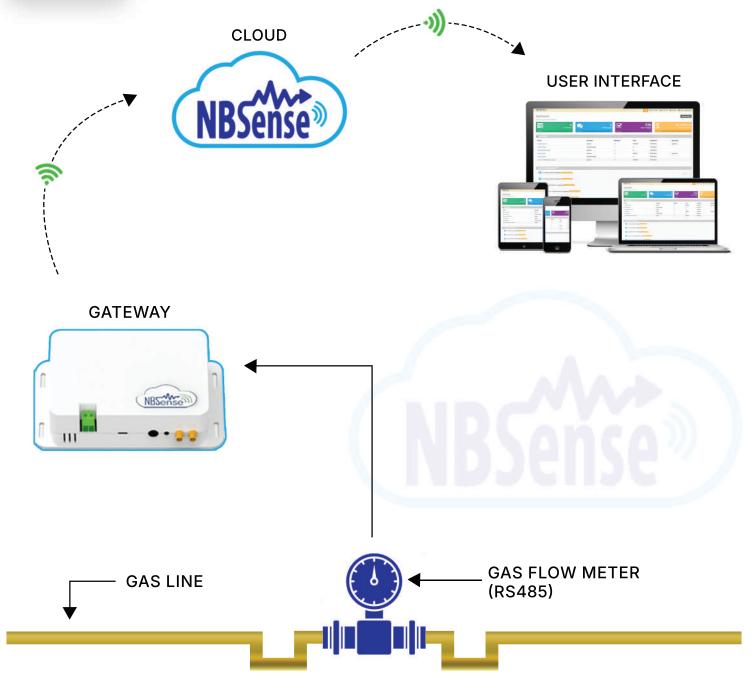

### NBSense 10.0 Gas Flow Monitoring System

# Software Features

✓ Real time and Historical gas usage Trend

✓ Gas Consumption

✓ Gas Billing (Optional)

- 🏮 sales@nbri.in
- www.nbsense.com
- +91-9653440306

- OFFICES

  Mumbai, Pune,
  Chennai, Vadodara
  Kolkata, Delhi, Baddi (HP)
  - ▼ INTERNATIONAL Doha (Qatar) Riyadh (Saudi Arabia)