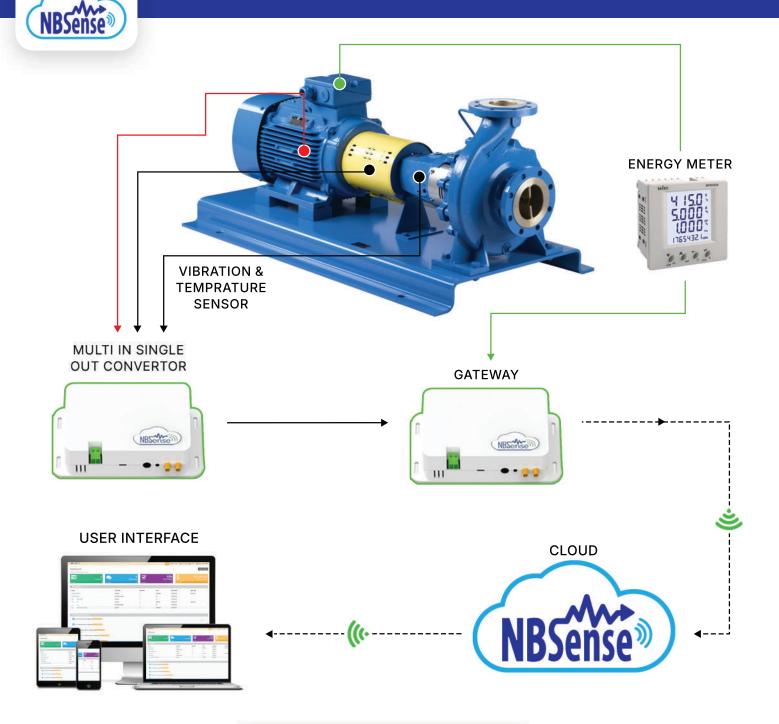

### **NBSense 8.0 Vibration Monitoring**

# **Software Features**

- ✓ Real time (RMS) 3 axial acceleration value
- ✓ Machine Temperature value
- ✓ Marginal and Critical limits setup customize
- ✓ Alarms and warnings

- √ 3 axial relative velocity value
- ✓ Can set limits as per ISO 10816 standard
- ✓ Anytime anywhere access
- ✓ Electrical load and current signature analysis

- sales@nbri.in
- www.nbsense.com
- +91-9653440306

- OFFICES

  Mumbai, Pune,
  Chennai, Vadodara

  Kolkata, Delhi, Baddi (HP)
- ▼ INTERNATIONAL Doha (Qatar) Riyadh (Saudi Arabia)