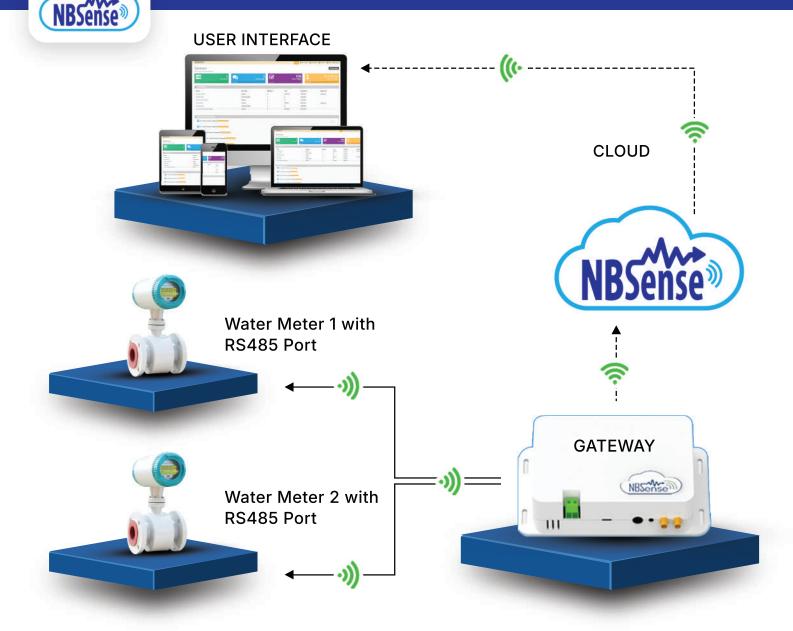

# NBSense 02-Water Monitoring System

# **Software Features**

- ✓ Access to smart Web-Dashboard
- ✓ Daily, Monthly, Yearly Data Trends
- ✓ Water Fow Monitoring
- ✓ Water Sources and Distributions Mapping
- ✓ Analysis Customized Selection of Time Period
- ✓ WCM Verification (Optional)

- ✓ M&V Tool- For quick count of savings
- ✓ Data can export in XLS, CSV, PDF, JPG & PNG Format.
- ✓ Alarm Setup- Can set alarm of any parameter. with Web notifications, Email and SMS
- ✓ Comparison- consumption wise quick comparisons
- ✓ WCM Suggestions (Optional)