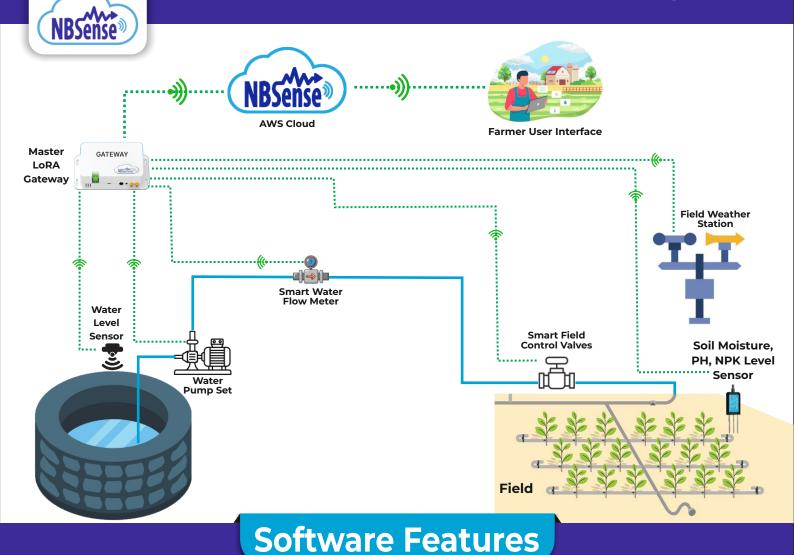

# **NBSense 13 - Smart Farming**

- Access to Smart Dashboard
- · Real Time All Agri Resources Parameters & Smart Control.
- · Smart AI Enabled API Integration.
- · Daily, Weekly, Monthly, Yearly Data Trends
- · Customized Analysis & Control.
- Al Driven Smart Forecasting of Resources & Planning.
- Alarm Setup Can set alarm of any parameter.
   with Web notifications, Email, SMS & Whatsapp.