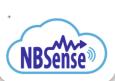

# **NBSense 2.1- Water Quality Monitoring System**

# **Software Features**

- Access to Smart Web-Dashboard
- Daily, Weekly, Monthly, Yearly Data Trends
- · PH, TDS, TSS, COD, BOD, DO, (Nitrate Phosphate optional)
- Analysis Customized Selection of Time Period
- Data can export in XLS, CSV, PDF, JPG & PNG Format.
- Alarm Setup Can set alarm of any parameter. with Web notifications, Email, SMS & Whatsapp.